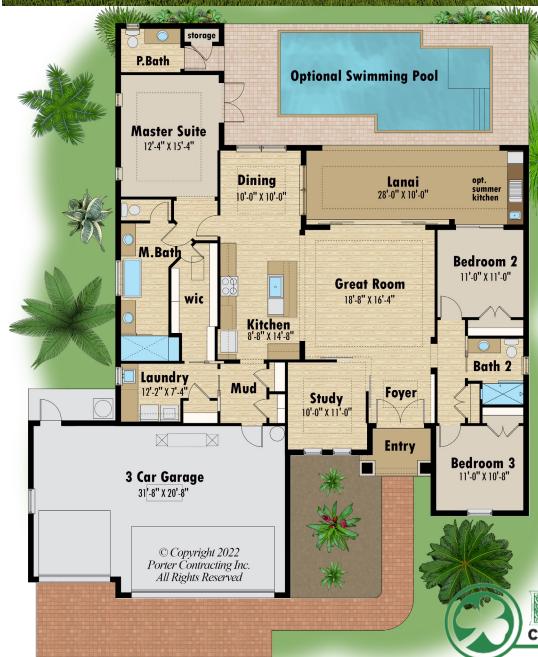

| <u>Square Footage</u>                     |                                 |
|-------------------------------------------|---------------------------------|
| Living<br>Garage<br>Lanai<br><u>Entry</u> | 1919<br>698<br>310<br><u>48</u> |
| Total                                     | 2975                            |

Note: All dimensions are approximate and subject to change in the field. Floor Plans shown may differ from actual product being offered. Specifications are subject to change without notice. See a Design Specialist for current information.