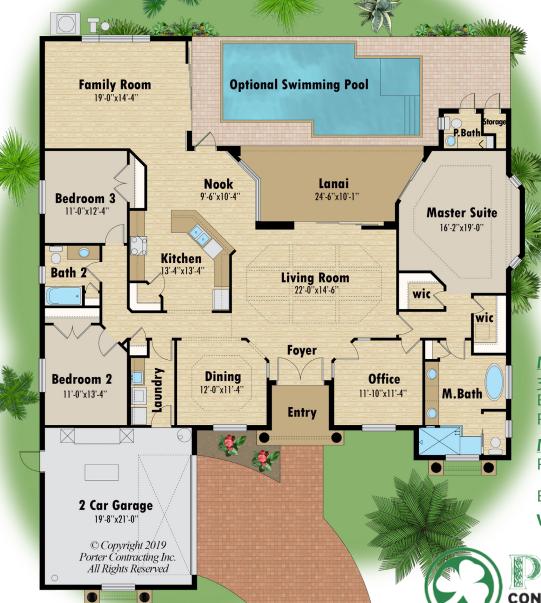

| <u>Square Footage</u>                     |                                 |
|-------------------------------------------|---------------------------------|
| Living<br>Garage<br>Lanai<br><u>Entry</u> | 2523<br>455<br>238<br><u>69</u> |
| Total                                     | 3285                            |